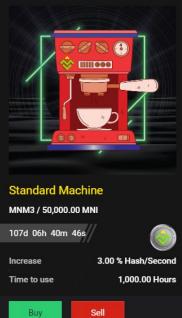

Leader 8: Total sales of weak branches reached \$5,000,000 bonus 8%
  - Leader 9: Total sales of weak branches reached \$10,000,000 bonus 9%
    - **Condition:** a strong branch must be equal to or greater than the sum of the weak branches' sales



### NFT Exchange OpenMeta: https://v1.openmeta.finance/#/single-collection/C22072203495484665373





















@ 155d: 02h: 21m

Silver Shop

Fixed Price

Series Map Node







@ 138d: 01h: 59m: 15s

Silver Machine

Series Map Node

O 2,000,000.0000 BUSD

Fixed Price

O BSC

....

A Buy

Owner Oxfa...4430 🚸



...













## NFT Market

### Cup of Coffee







90,000.00 Hash/Second 9.00 MNO/Hour 1,666.00 Hours

15,000.00 MNO



## NFT Market

### Cup of Coffee





## NFT Market

### Cup of Coffee







### **Coffee Machine**









### **Coffee Machine**







### **Coffee Machine**







### **Coffee Shop**







### **Coffee Shop**







### **Coffee Shop**





## **Team Members**



## **Our Partners**

| BSCScan<br>A product of Etherscan |                         | The Coin Times    | C 📢 N B L A Z E             |                            | Ce Coinedict.                             |
|-----------------------------------|-------------------------|-------------------|-----------------------------|----------------------------|-------------------------------------------|
| CRYPTONO                          | ne <b>Fi</b> Planet     | B                 | 3                           |                            |                                           |
|                                   | aparters to