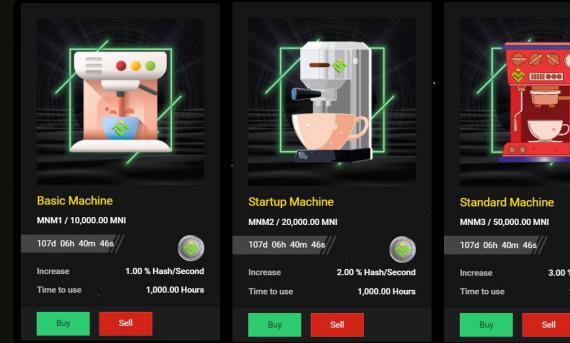

- Leader 8: Total sales of weak branches reached \$5,000,000 bonus 8%
  - Leader 9: Total sales of weak branches reached \$10,000,000 bonus 9%
    - **Condition:** a strong branch must be equal to or greater than the sum of the weak branches' sales



### NFT Exchange OpenMeta: https://v1.openmeta.finance/#/single-collection/C22072203495484665373





















@ 155d: 02h: 21m

Silver Shop

Fixed Price

Series Map Node







@ 138d: 01h: 59m: 15s

Silver Machine

Series Map Node

O 2,000,000.0000 BUSD

Fixed Price

O BSC

....

A Buy

Owner Oxfa...4430 🚸



...













## NFT Market

### Cup of Coffee







90,000.00 Hash/Second 9.00 MNO/Hour 1,666.00 Hours

15,000.00 MNO



## NFT Market

### Cup of Coffee





## NFT Market

### Cup of Coffee







### **Coffee Machine**









### **Coffee Machine**







### **Coffee Machine**







### **Coffee Shop**







### **Coffee Shop**







### **Coffee Shop**





## **Team Members**



## **Our Partners**

| BSCScan<br>A product of Etherscan |                         | The Coin Times    | C 📢 N B L A Z E             |                            | Ce Coinedict.                             |
|-----------------------------------|-------------------------|-------------------|-----------------------------|----------------------------|-------------------------------------------|
| CRYPTONO                          | ne <b>Fi</b> Planet     | B                 | 3                           |                            |                                           |
|                                   | aparters t