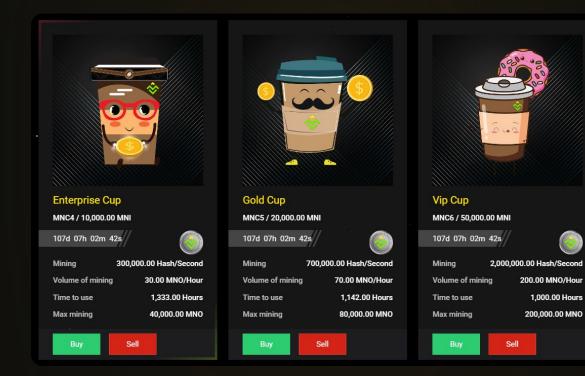

### Cup of Coffee

90,000.00 Hash/Second 9.00 MNO/Hour 1,666.00 Hours

15,000.00 MNO

## NFT Market

### Cup of Coffee