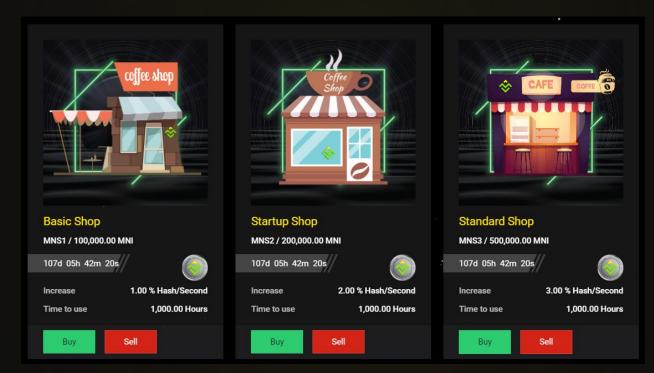

sales of weak branches reached \$10,000,000 bonus 9%
    - **Condition:** a strong branch must be equal to or greater than the sum of the weak branches' sales



### NFT Exchange OpenMeta: https://v1.openmeta.finance/#/single-collection/C22072203495484665373





















@ 155d: 02h: 21m

Silver Shop

Fixed Price

Series Map Node







@ 138d: 01h: 59m: 15s

Silver Machine

Series Map Node

O 2,000,000.0000 BUSD

Fixed Price

O BSC

....

A Buy

Owner Oxfa...4430 🚸



...













## NFT Market

### Cup of Coffee







90,000.00 Hash/Second 9.00 MNO/Hour 1,666.00 Hours

15,000.00 MNO



## NFT Market

### Cup of Coffee





## NFT Market

### Cup of Coffee







### **Coffee Machine**









### **Coffee Machine**







### **Coffee Machine**







### **Coffee Shop**







### **Coffee Shop**







### **Coffee Shop**





## **Team Members**



## **Our Partners**

| BSCScan<br>A product of Etherscan |                         | The Coin Times    | C 📢 N B L A Z E             |                            | Ce Coinedict.                             |
|-----------------------------------|-------------------------|-------------------|-----------------------------|----------------------------|-------------------------------------------|
| CRYPTONO                          | ne <b>Fi</b> Planet     | B                 | 3                           |                            |                                           |
|                                   | aparters to             |                   |                             | Coinsider<br>Marine Mar