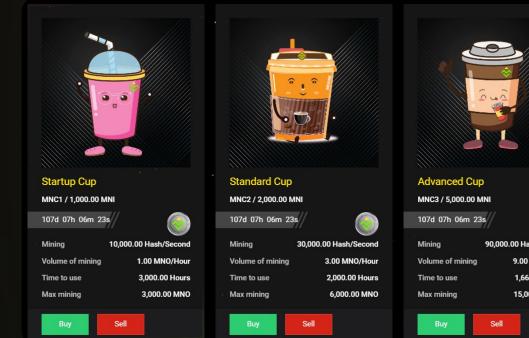

### Cup of Coffee

90,000.00 Hash/Second 9.00 MNO/Hour 1,666.00 Hours

15,000.00 MNO

### Cup of Coffee