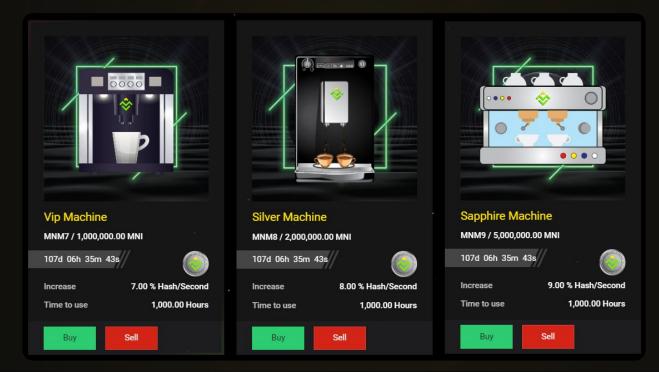

onus 8%
  - Leader 9: Total sales of weak branches reached \$10,000,000 bonus 9%
    - **Condition:** a strong branch must be equal to or greater than the sum of the weak branches' sales



### NFT Exchange OpenMeta: https://v1.openmeta.finance/#/single-collection/C22072203495484665373





















@ 155d: 02h: 21m

Silver Shop

Fixed Price

Series Map Node







@ 138d: 01h: 59m: 15s

Silver Machine

Series Map Node

O 2,000,000.0000 BUSD

Fixed Price

O BSC

....

A Buy

Owner Oxfa...4430 🚸



...













## NFT Market

### Cup of Coffee







90,000.00 Hash/Second 9.00 MNO/Hour 1,666.00 Hours

15,000.00 MNO



## NFT Market

### Cup of Coffee





## NFT Market

### Cup of Coffee







### **Coffee Machine**









### **Coffee Machine**







### **Coffee Machine**







### **Coffee Shop**







### **Coffee Shop**







### **Coffee Shop**





## **Team Members**



## **Our Partners**

| BSCScan<br>A product of Etherscan |                         | The Coin Times    | C 📢 N B L A Z E             |                            | Ce Coinedict.                             |
|-----------------------------------|-------------------------|-------------------|-----------------------------|----------------------------|-------------------------------------------|
| CRYPTONO                          | ne <b>Fi</b> Planet     | B                 | 3                           |                            |                                           |
|                                   | aparters to             |                   |