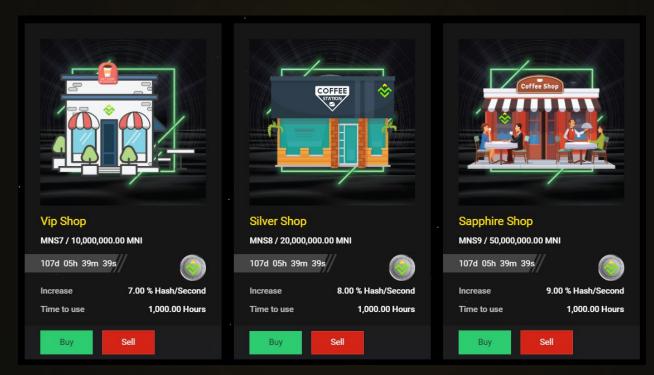

- **Condition:** a strong branch must be equal to or greater than the sum of the weak branches' sales



### NFT Exchange OpenMeta: https://v1.openmeta.finance/#/single-collection/C22072203495484665373





















@ 155d: 02h: 21m

Silver Shop

Fixed Price

Series Map Node







@ 138d: 01h: 59m: 15s

Silver Machine

Series Map Node

O 2,000,000.0000 BUSD

Fixed Price

O BSC

....

A Buy

Owner Oxfa...4430 🚸



...













## NFT Market

### Cup of Coffee







90,000.00 Hash/Second 9.00 MNO/Hour 1,666.00 Hours

15,000.00 MNO



## NFT Market

### Cup of Coffee





## NFT Market

### Cup of Coffee







### **Coffee Machine**









### **Coffee Machine**







### **Coffee Machine**







### **Coffee Shop**







### **Coffee Shop**







### **Coffee Shop**





## **Team Members**



## **Our Partners**

| BSCScan<br>A product of Etherscan |                         | The Coin Times    | C 📢 N B L A Z E             |                            | Ce Coinedict.                             |
|-----------------------------------|-------------------------|-------------------|-----------------------------|----------------------------|-------------------------------------------|
| CRYPTONO                          | ne <b>Fi</b> Planet     | B                 | 3                           |                            |                                           |
|                                   | aparters to             |                   |                             | Coinsider<br>Marine Marine | A. C. |
| 👑 PancakeSwap                     | Da