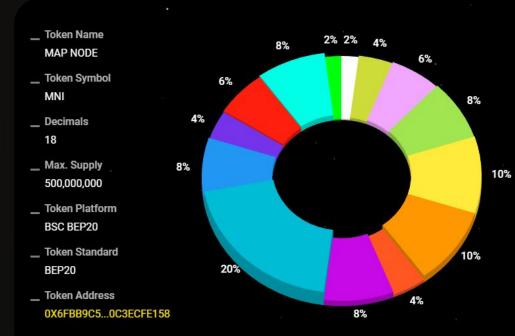

### Total Supply : 500,000,000

|   | Marketing        | Ecosytem          |
|---|------------------|-------------------|
|   | 10,000,000   2%  | 40,000,000   8%   |
|   | Seed Round       | MN To Earn        |
|   | 20,000,000   4%  | 100,000,000   20% |
| - | Angel Round      | MN Pool           |
|   | 30,000,000   6%  | 40,000,000   8%   |
|   | Private Round    | Bounty            |
|   | 40,000,000   8%  | 20,000,000   4%   |
|   | Publish Round    | Team              |
|   | 50,000,000   10% | 30,000,000   6%   |
|   | Saving           | Liquidity         |
|   | 50,000,000   10% | 40,000,000   8%   |
|   | Staking          | Advisor & Experts |
|   | 20,000,000   4%  | 10,000,000   2%   |