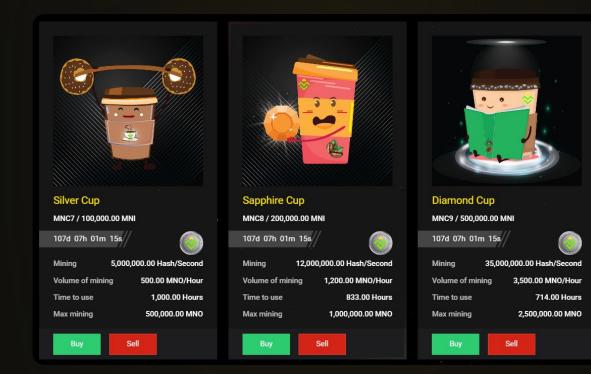

### Cup of Coffee

90,000.00 Hash/Second 9.00 MNO/Hour 1,666.00 Hours

15,000.00 MNO

## NFT Market

### Cup of Coffee