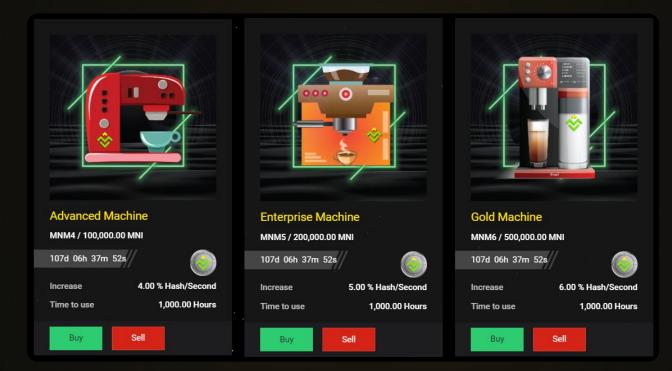

branches reached \$5,000,000 bonus 8%
  - Leader 9: Total sales of weak branches reached \$10,000,000 bonus 9%
    - **Condition:** a strong branch must be equal to or greater than the sum of the weak branches' sales



### NFT Exchange OpenMeta: https://v1.openmeta.finance/#/single-collection/C22072203495484665373





















@ 155d: 02h: 21m

Silver Shop

Fixed Price

Series Map Node







@ 138d: 01h: 59m: 15s

Silver Machine

Series Map Node

O 2,000,000.0000 BUSD

Fixed Price

O BSC

....

A Buy

Owner Oxfa...4430 🚸



...













## NFT Market

### Cup of Coffee







90,000.00 Hash/Second 9.00 MNO/Hour 1,666.00 Hours

15,000.00 MNO



## NFT Market

### Cup of Coffee





## NFT Market

### Cup of Coffee







### **Coffee Machine**









### **Coffee Machine**







### **Coffee Machine**







### **Coffee Shop**







### **Coffee Shop**







### **Coffee Shop**





## **Team Members**



## **Our Partners**

| BSCScan<br>A product of Etherscan |                         | The Coin Times    | C 📢 N B L A Z E             |                            | Ce Coinedict.                             |
|-----------------------------------|-------------------------|-------------------|-----------------------------|----------------------------|-------------------------------------------|
| CRYPTONO                          | ne <b>Fi</b> Planet     | B                 | 3                           |                            |                                           |
|                                   | aparters to             |