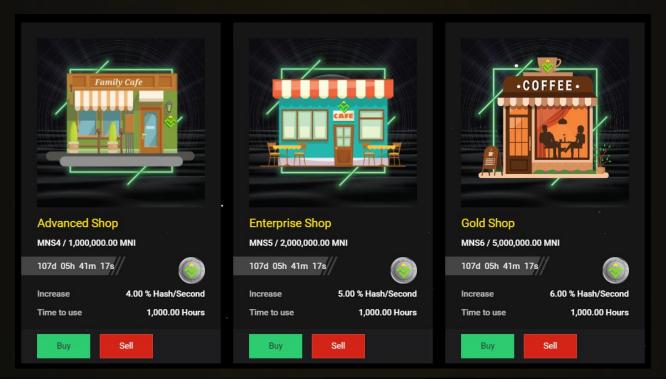

ched \$10,000,000 bonus 9%
    - **Condition:** a strong branch must be equal to or greater than the sum of the weak branches' sales



### NFT Exchange OpenMeta: https://v1.openmeta.finance/#/single-collection/C22072203495484665373





















@ 155d: 02h: 21m

Silver Shop

Fixed Price

Series Map Node







@ 138d: 01h: 59m: 15s

Silver Machine

Series Map Node

O 2,000,000.0000 BUSD

Fixed Price

O BSC

....

A Buy

Owner Oxfa...4430 🚸



...













## NFT Market

### Cup of Coffee







90,000.00 Hash/Second 9.00 MNO/Hour 1,666.00 Hours

15,000.00 MNO



## NFT Market

### Cup of Coffee





## NFT Market

### Cup of Coffee







### **Coffee Machine**









### **Coffee Machine**







### **Coffee Machine**







### **Coffee Shop**







### **Coffee Shop**







### **Coffee Shop**





## **Team Members**



## **Our Partners**

| BSCScan<br>A product of Etherscan |                         | The Coin Times    | C 📢 N B L A Z E             |                            | Ce Coinedict.                             |
|-----------------------------------|-------------------------|-------------------|-----------------------------|----------------------------|-------------------------------------------|
| CRYPTONO                          | ne <b>Fi</b> Planet     | B                 | 3                           |                            |                                           |
|                                   | aparters to             |                   |                             | Coinsider<br>Marine Marine | A. C. |
| 👑 PancakeSw